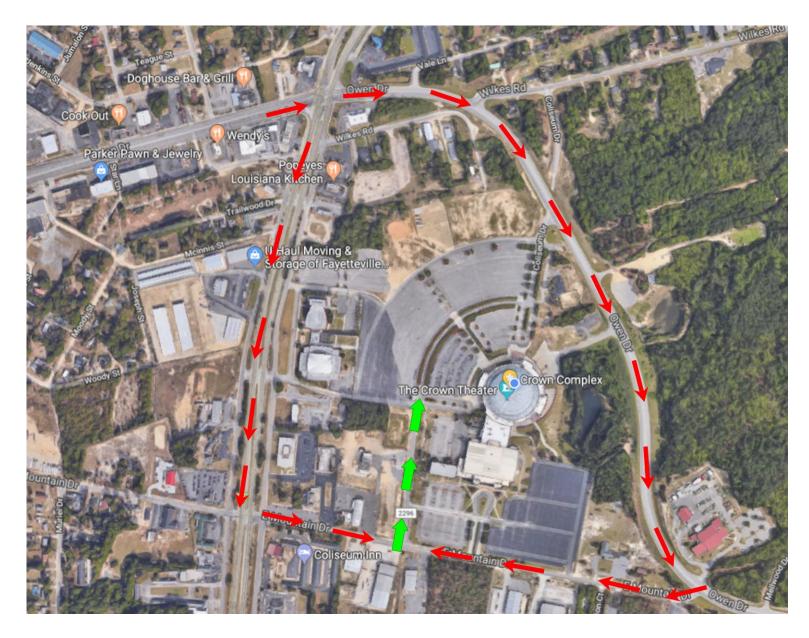

## TRAFFIC NOTIFICATION FOR COLOR RUN AND ELITE DANCE RECITAL SATURDAY MAY 19

**FAYETTEVILLE, N.C.** – The Crown Complex will host the Color Run and the Elite Dance Recital on Saturday, May 19 at the Crown Theatre. Due to the large volume of patrons expected for each event, all vehicles are to follow the direction of on-site traffic control and enter through the East Mountain Drive entrance from 6:00 a.m. until approximately 1:00 p.m.

**The general parking facilities will open to the public beginning at 6:00 a.m.** Please note that the Owen Drive entrance, as well as the parking lot, will be closed due to foot traffic attributed to the Color Run until approximately 1:00 p.m. parking attendants and the Fayetteville Police department will be on site to ensure your safe arrival and to provide assistance as needed.

# Traffic pattern

To be enforced from 6:00 a.m. until approximately 1:00 p.m.